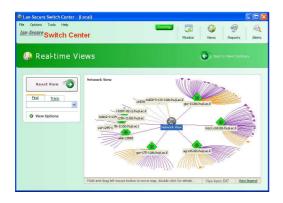

# Real-time network connectivity

Switch Center maps your network switches and nodes to their current physical location and keeps you updated about your network connectivity in real-time. Using the network hierarchy map you can find and trace your network entities and track their traffic and activity for maintaining the best network availability.