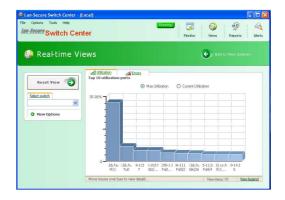

## Real-time network performance

Switch Center analyzes your traffic utilization and errors and keeps you updated about any potential network malfunction before it can cause severe damage to your network.