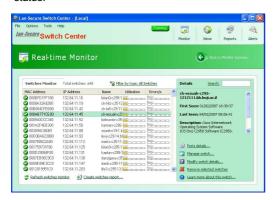

# Real-time network monitoring

Switch Center monitors your network constantly without the need of any remote agents or special network considerations. It analyzes your network switches and nodes activity and keeps you aware of any change in your current network configuration and status.